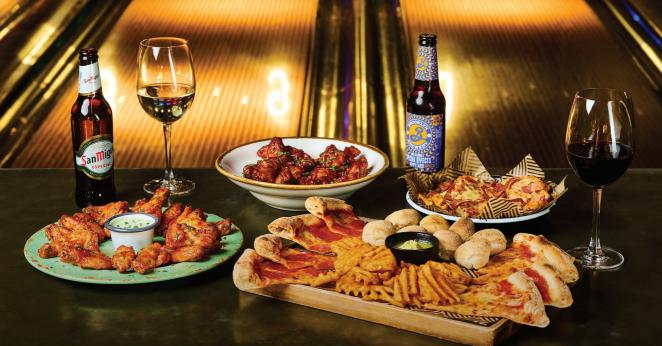

## **Sharing Plates**

| <b>Big Feast</b> 3038kcal<br>Chicken tenders, Big Dog to share, waffle fries, onion rings, garlic mayo<br>hot honey BBQ, ketchup            | 26.95<br>,   |
|---------------------------------------------------------------------------------------------------------------------------------------------|--------------|
| Smoky Sliders 1668kcal<br>Six pulled pork sliders, slaw, waffle fries, onion rings                                                          | 25.95        |
| <b>Pizza Platter</b> 2360kcal<br>Margherita and pepperoni pizza slices, served with dough balls, garlic butte<br>dip and waffle fries       | 17.95<br>r   |
| <b>Veggie Pizza Platter</b> v 2354kcal<br>Margherita and Capri pizza slices, served with dough balls, garlic butter dip<br>and waffle fries | <b>17.95</b> |
| Nacho Party 1678kcal<br>Nachos to share, popcorn squid, halloumi fries                                                                      | 26.95        |
| Bucket of Wings<br>Served with hot buffalo & blue cheese 2252kcal or sweet BBQ 2118kcal glaze<br>Including your choice of 3 dips            | 19.95        |